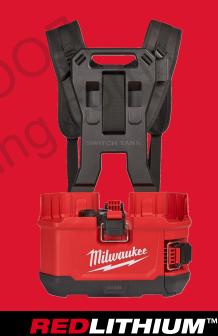

## **M18 BPFPH-0**

## M18™ SWITCH TANK™

- The M18™ SWITCH TANK™ 15 I backpack fluid pump sprayer delivers the industry's first interchangeable tank design with no manual pumping
- The interchangeable tank design isolates the pump, hose and wand, separating wearable components from the M18™ SWITCH TANK™ powered base
- · Add on and replace tank assemblies to eliminate crosschemical contamination and lower cost of ownership
- 120 PSI (8.27 Bar) pump pressure
- Features adjustable pressure selection dial to best suit user requirements
- Up to 2 hours of run time (12 or more tanks) with 4.0 Ah battery pack
- Flexible battery system: works with all MILWAUKEE® M18™ batteries